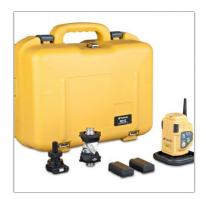

## **Topcon RC-5**

When connected with external data collector the RC-5 Longlink TM communication provides license free communication. The Longlink communication is built in to the RC-5. The RC-5 has the ability to send a signal to the total station to quickly re-acquire the prism.

## Features & Benefits

- 600 meter Longlink Communication
- Can be used with mulitple Topcon data Collectors
- 300 meter Quick Lock
- Waterproof IP-55
- 40 hours on one Rechargable Li-Ion battery

| Topcon RC-5 Remote and Handle Specifications |                                          |
|----------------------------------------------|------------------------------------------|
| Remote Control System                        |                                          |
| Operating Temperature                        | -20°C to 50°C (-4°F to 122°F)            |
| Storage Temperature                          | -30°C to 60°C (-22°F to 140°F)           |
| Protection Rating                            | RC-5 Remote = IP55<br>RC-5 Handle = IP65 |