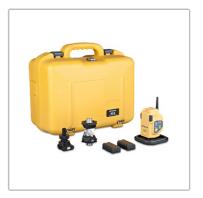

## **Topcon RC-5**

When connected with external data collector the RC-5 Longlink TM communication provides license free communication. The Longlink communication is built in to the RC-5. The RC-5 has the ability to send a signal to the total station to quickly re-acquire the prism.

## Features & Benefits

- 600 meter Longlink Communication
- Can be used with mulitple Topcon data Collectors
- 300 meter Quick Lock
- Waterproof IP-55
- 40 hours on one Rechargable Li-Ion battery

| Topcon RC-5 Remote and Handle Specifications |                                          |
|----------------------------------------------|------------------------------------------|
| Remote Control System                        |                                          |
| Operating Temperature                        | -20°C to 50°C (-4°F to 122°F)            |
| Storage Temperature                          | -30°C to 60°C (-22°F to 140°F)           |
| Protection Rating                            | RC-5 Remote = IP55<br>RC-5 Handle = IP65 |