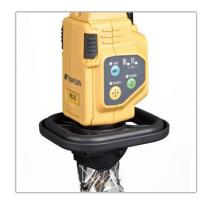

## **Topcon RC-5**

When connected with external data collector the RC-5 Longlink TM communication provides license free communication. The Longlink communication is built in to the RC-5. The RC-5 has the ability to send a signal to the total station to quickly re-acquire the prism.