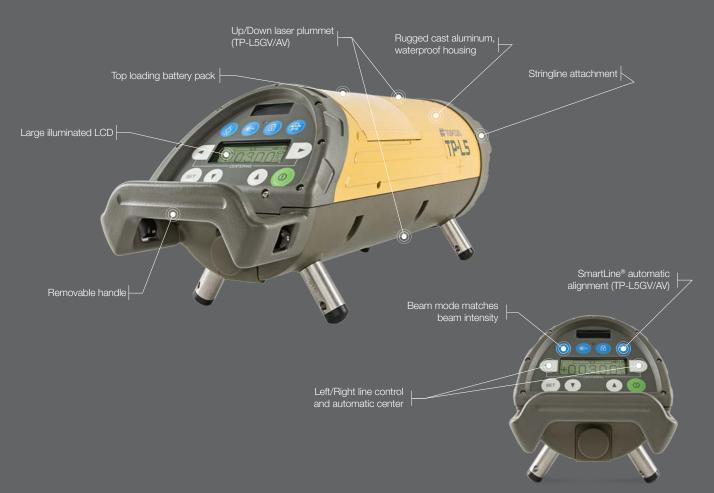

#### Updated LCD display

Even easier to read menu, with a bright, LCD display.

#### SmartLine® (TP-L5GV/AV/G)

Accelerate production by making setup and alignment automatic. Patented scanning technology allows the industry's only fast, accurate one-person automatic alignment feature: the SmartLine®.

#### Five year guarantee

Above Panel

The TP-L5 Series lasers come with a five-year guarantee.

Topcon is backing up this reliable, accurate laser with the best factory warranty in the industry.

### World's first 3-way beam (TP-L5GV/AV)

- Simplifies and shortens setup time
- Instant visible plumb reference
- Quick and accurate micro-tunneling setups