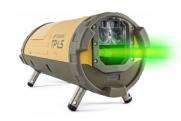

#### Brightest beam available

The patented Topcon GreenBeam® technology provides the brightest, most visible laser beam available. It's easily viewable in the brightest outside conditions.

#### Why green?

Simple. You can see our GreenBeam® anywhere and under any conditions. It's the most visible construction laser ever! In fact, the TP-L5G GreenBeam is four times easier to find in bright sunlight than conventional beams. So setup, grading and pipe installation is fast and easy.