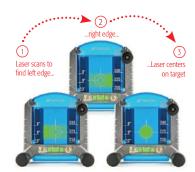

#### SmartLine® (TP-L5GV/AV/G)

Accelerate production by making setup and alignment automatic. Patented scanning technology allows the industry's only fast, accurate one-person automatic alignment feature: the SmartLine®.