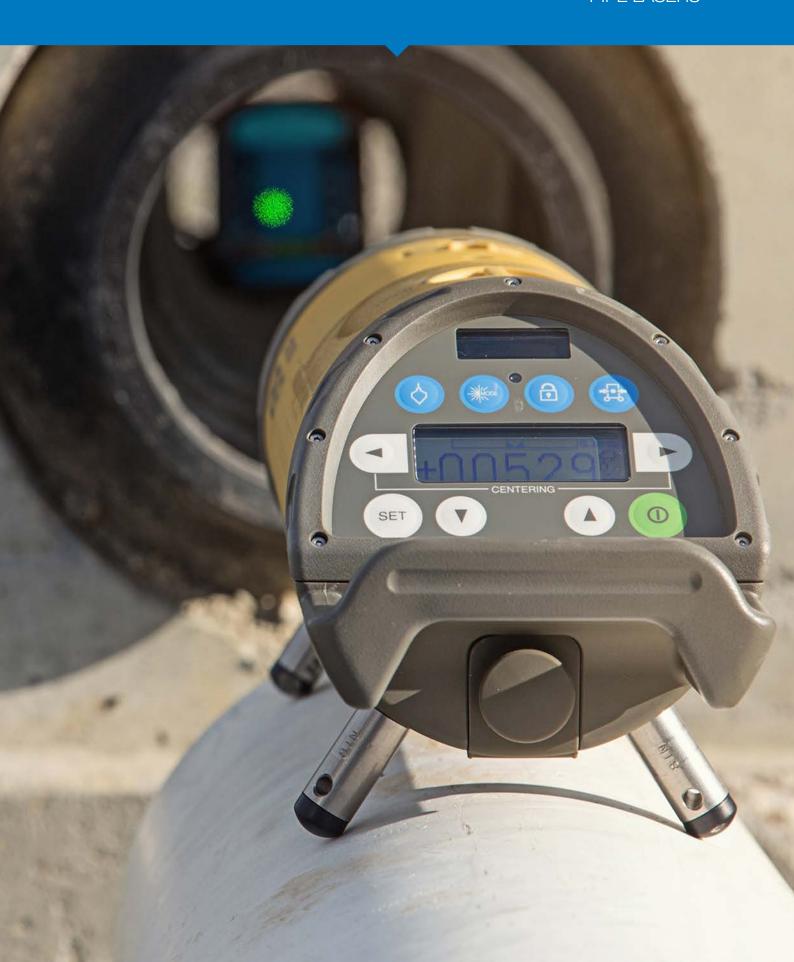

#### Updated LCD display

Even easier to read menu, with a bright, LCD display.

#### SmartLine® (TP-L5GV/AV/G)

Accelerate production by making setup and alignment automatic. Patented scanning technology allows the industry's only fast, accurate one-person automatic alignment feature: the SmartLine®.

#### Why green?

Simple. You can see our GreenBeam® anywhere and under any conditions. It's the most visible construction laser ever! In fact, the TP-L5G GreenBeam is four times easier to find in bright sunlight than conventional beams. So setup, grading and pipe installation is fast and easy.