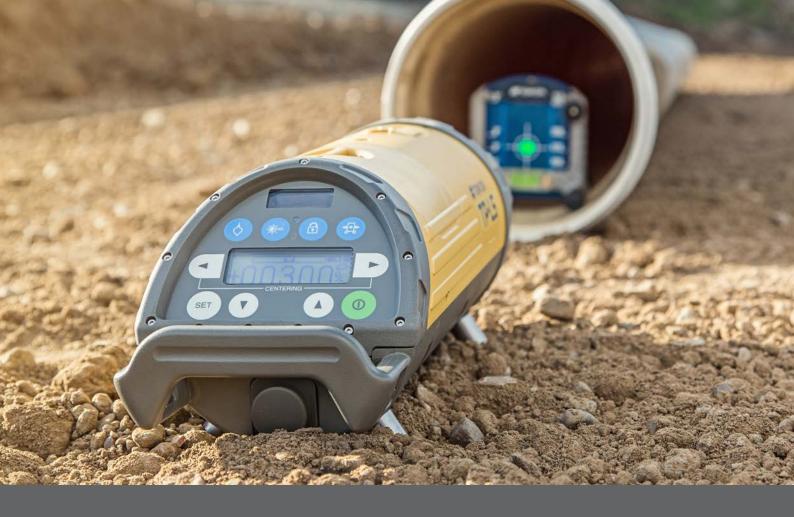

#### Updated LCD display

Even easier to read menu, with a bright, LCD display.

#### Why green?

Simple. You can see our GreenBeam® anywhere and under any conditions. It's the most visible construction laser ever! In fact, the TP-L5G GreenBeam is four times easier to find in bright sunlight than conventional beams. So setup, grading and pipe installation is fast and easy.